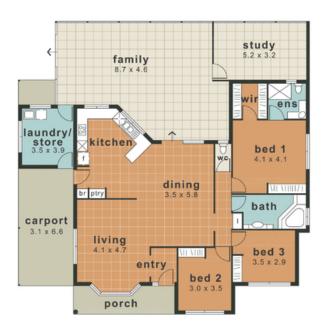

## THE PROPERTY

- -M3 Generous bedrooms + Study/large fourth bedroom
- -Master bedroom has both a WIR, BIR and private ensuite
- -NFormal entry
- -🛮 Open plan living/dining area
- -\(\text{\text{U}}\) Large sunroom/rumpus room overlooking inground pool \(\text{ and landscaped backyard}\)
- -MFully air conditioned
- -🛮 Large central kitchen with servery to rump

## **Bushland Beach**

This illustration is indicitive only and whilst care has been taken to produce an accurate representation, interested parties should undertake their own investigations

residence carport porch 220m² 20m² 7m² total area 247m²