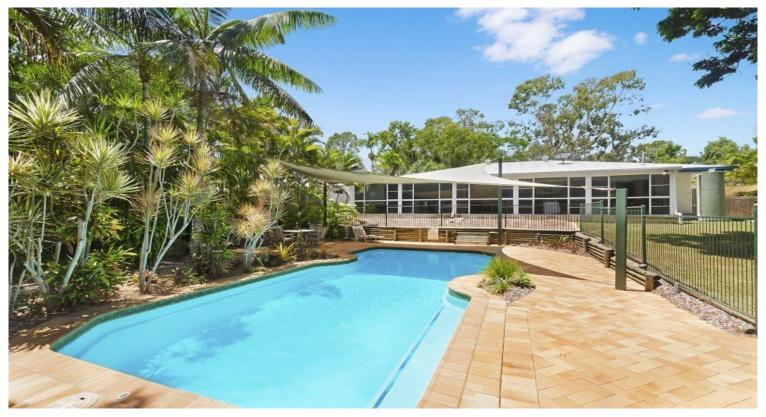

## A Home of Outstanding Peace and Idyllic Charm

Providing a private haven this ambient home is a rare joy. Located on a large 2222m2 allotment, the home enjoys outstanding aspect over the yard, pool and out to the nature reserve with no rear neighbours.

Both comfortable and immaculate the property provides a functional, well designed layout that should appeal to a myriad of buyers. With multiple living areas including a sun drenched rumpus room this home truly deserves your attention.

## THE PROPERTY

- -M3 Generous bedrooms + Study/large fourth bedroom
- -Master bedroom has both a WIR, BIR and private ensuite
- -NFormal entry
- -🛮 Open plan living/dining area
- -\(\text{\text{U}}\) Large sunroom/rumpus room overlooking inground pool \(\text{ and landscaped backyard}\)
- -MFully air conditioned
- -🛮 Large central kitchen with servery to rump