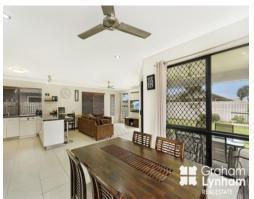

- Three bedrooms with built ins
- Ensuite to main with walk in robe
- Modern kitchen overlooking living areas
- Fully air conditioned and security screens
- Fully fenced on 450sqm
- Approx 5 years old
- Double lock up garage
- Built by AP Williams