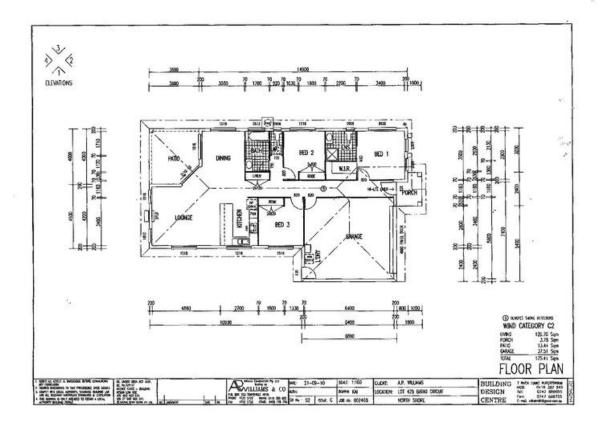

- Three bedrooms with built ins
- Ensuite to main with walk in robe
- Modern kitchen overlooking living areas
- Fully air conditioned and security screens
- Fully fenced on 450sqm
- Approx 5 years old
- Double lock up garage
- Built by AP Williams