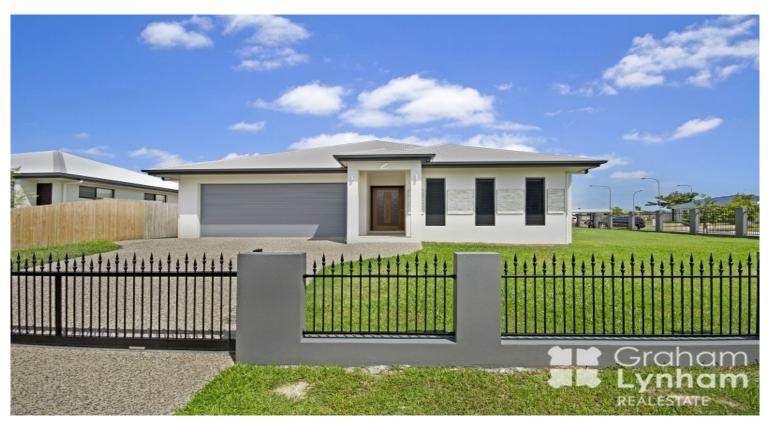

## Space, Style & Lots of Extras!

This is not your average four bedroom, two bathroom home! Built to beautiful, exacting standards this home is both spacious and stylish. With extras throughout like stone benchtops, large stand alone oven and ample storage it is sure to impress. This home is also NBN ready.

## THE PROPERTY

- 4 Spacious bedrooms
- Master has large walk around robe and 2nd bedroom also has a walk in robe, remaining bedrooms have built ins
- Master bedroom has stunning ensuite with dual basins, separate shower and toilet
- Large spacious living/dining area with built in study nook
- Modern kitchen with floating timber floor, large fridge space, stone benchtops, dishwasher and freestanding oven with 6 burner stove
- Separate theatre room
- Built in storage room
- Internal laundry
- Large main bathroom with separate bath and

Area: 833 m2