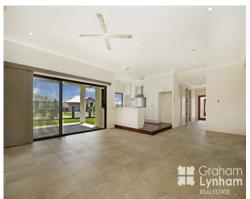

## THE PROPERTY

- 4 Spacious bedrooms
- Master has large walk around robe and 2nd bedroom also has a walk in robe, remaining bedrooms have built ins
- Master bedroom has stunning ensuite with dual basins, separate shower and toilet
- Large spacious living/dining area with built in study nook
- Modern kitchen with floating timber floor, large fridge space, stone benchtops, dishwasher and freestanding oven with 6 burner stove
- Separate theatre room
- Built in storage room
- Internal laundry
- Large main bathroom with separate bath and