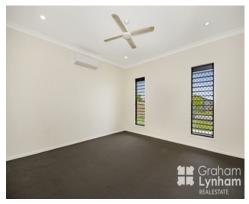

## THE PROPERTY

- 4 Spacious bedrooms
- Master has large walk around robe and 2nd bedroom also has a walk in robe, remaining bedrooms have built ins
- Master bedroom has stunning ensuite with dual basins, separate shower and toilet
- Large spacious living/dining area with built in study nook
- Modern kitchen with floating timber floor, large fridge space, stone benchtops, dishwasher and freestanding oven with 6 burner stove
- Separate theatre room
- Built in storage room
- Internal laundry
- Large main bathroom with separate bath and