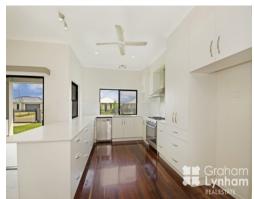

## THE PROPERTY

- 4 Spacious bedrooms
- Master has large walk around robe and 2nd bedroom also has a walk in robe, remaining bedrooms have built ins
- Master bedroom has stunning ensuite with dual basins, separate shower and toilet
- Large spacious living/dining area with built in study nook
- Modern kitchen with floating timber floor, large fridge space, stone benchtops, dishwasher and freestanding oven with 6 burner stove
- Separate theatre room
- Built in storage room
- Internal laundry
- Large main bathroom with separate bath and