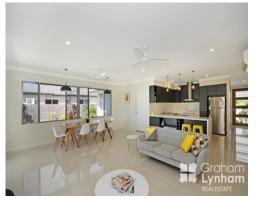

## **Sleek Interiors, Quality Finish**

Quality, privacy and style are the hallmarks of a wonderful life on offer in this outstanding Vista built home. The home unveils sleek interiors, with the generous living and dining areas adjoining a faultless kitchen. It is difficult to adequately describe the superior standard to which this property has been built - it must be experienced.

## THE PROPERTY

- Large open plan living area that creates a great sense of space
- 3 Great size bedrooms
- 3 Bathrooms in total
- A Theatre room (also perfect for a 4th bedroom)
- Fully air conditioned
- Stylish kitchen with beautiful pendant lights
- 2.7m ceilings
- Large covered entertaining area
- Master bedroom has WIR & private ensuite
- Extra wide feature front door
- Side access to yard great for the future