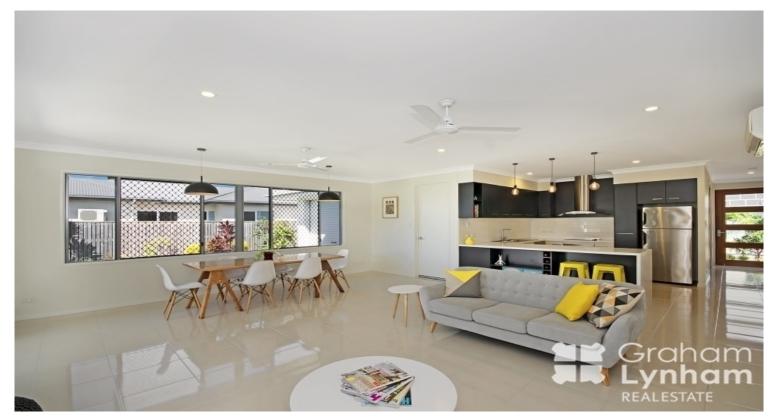

## **Sleek Interiors, Quality Finish**

Quality, privacy and style are the hallmarks of a wonderful life on offer in this outstanding Vista built home. The home unveils sleek interiors, with the generous living and dining areas adjoining a faultless kitchen. It is difficult to adequately describe the superior standard to which this property has been built - it must be experienced.

## THE PROPERTY

- Large open plan living area that creates a great sense of space
- 3 Great size bedrooms
- 3 Bathrooms in total
- A Theatre room (also perfect for a 4th bedroom)
- Fully air conditioned
- Stylish kitchen with beautiful pendant lights
- 2.7m ceilings
- Large covered entertaining area
- Master bedroom has WIR & private ensuite
- Extra wide feature front door
- Side access to yard great for the future