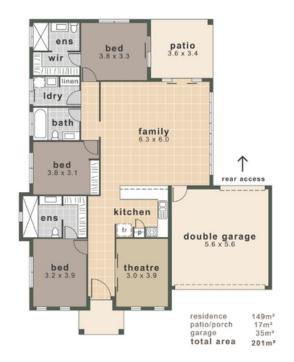

## THE PROPERTY

- Large open plan living area that creates a great sense of space
- 3 Great size bedrooms
- 3 Bathrooms in total
- A Theatre room (also perfect for a 4th bedroom)
- Fully air conditioned
- Stylish kitchen with beautiful pendant lights
- 2.7m ceilings
- Large covered entertaining area
- Master bedroom has WIR & private ensuite
- Extra wide feature front door
- Side access to yard great for the future