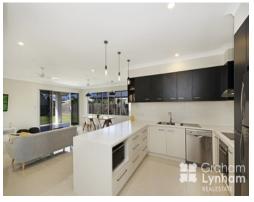

## **Sleek Interiors, Quality Finish**

Quality, privacy and style are the hallmarks of a wonderful life on offer in this outstanding Vista built home. The home unveils sleek interiors, with the generous living and dining areas adjoining a faultless kitchen. It is difficult to adequately describe the superior standard to which this property has been built - it must be experienced.

## THE PROPERTY

- Large open plan living area that creates a great sense of space
- 3 Great size bedrooms
- 3 Bathrooms in total
- A Theatre room (also perfect for a 4th bedroom)
- Fully air conditioned
- Stylish kitchen with beautiful pendant lights
- 2.7m ceilings
- Large covered entertaining area
- Master bedroom has WIR & private ensuite
- Extra wide feature front door
- Side access to yard great for the future