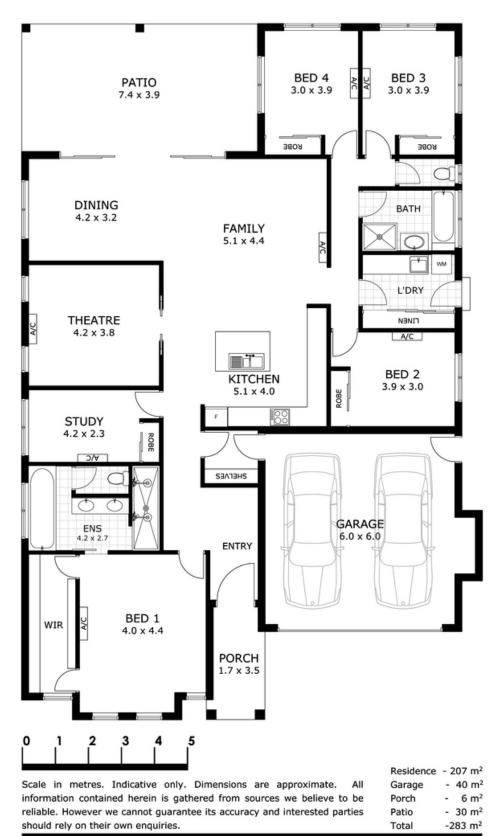

Boasting a 280sqm floorplan the home. Having been meticulously maintained with fine finishes throughout this home provides the perfect alternative to building. Overlooking a nature reserve that will not be built out the location makes this home even more alluring.

The floorplan includes an extra wide entry, open plan family and dining area, theatre room, four bedrooms + study [5th bedroom], a huge enclosed alfresco area perfect for relaxed living and a stylish kitchen.

The master bedroom is located at the front of the home with a large two way walk in robe and stunning ensuite. With a bath, shower with three shower heads, floor to ceiling tiles and a beautiful double vanity the ensuite pro