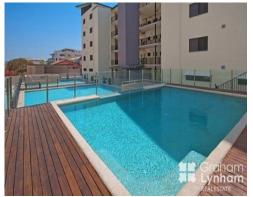

## THE PROPERTY

- 3 Generous bedrooms
- Master bedroom opens up onto the large deck
- Master bedroom has private ensuite
- Spacious, open plan living/dining area
- Modern kitchen with new oven
- Large deck for entertaining
- Fully air conditioned
- Beautiful pool in complex
- Lift in complex
- Internal laundry
- Tandem double car space