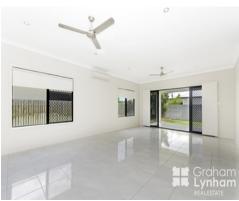

## THE PROPERTY

- 4 Generous bedrooms, all with built in robes
- Master bedroom has walk in robe
- Private ensuite with double shower, stunning white stone vanity tops and double basins  $% \left( 1\right) =\left( 1\right) +\left( 1\right) +\left$
- Large open plan living/dining area with gloss tiles
- Sleek modern kitchen with black stone
- Gas cook top with canopy rangehood
- Family size main bathroom with separate bath and shower
- Large patio for entertaining
- Security screens throughout
- Fully air conditioned
- Walking distance to Stockland Woolworths a