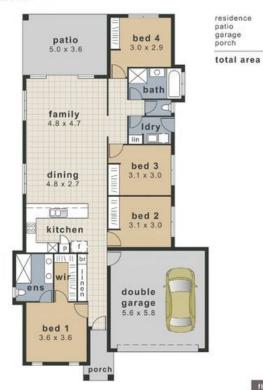

## THE PROPERTY

- 4 Generous bedrooms, all with built in robes
- Master bedroom has walk in robe
- Private ensuite with double shower, stunning white stone vanity tops and double basins  $% \left( 1\right) =\left( 1\right) +\left( 1\right) +\left$
- Large open plan living/dining area with gloss tiles
- Sleek modern kitchen with black stone
- Gas cook top with canopy rangehood
- Family size main bathroom with separate bath and shower
- Large patio for entertaining
- Security screens throughout
- Fully air conditioned
- Walking distance to Stockland Woolworths a

## Burdell

143m² 18m² 37m² 4m²

202m²

floorplansolutions.com.av real estate marketing plans | 0409546939