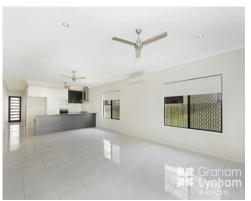

## THE PROPERTY

- 4 Generous bedrooms, all with built in robes
- Master bedroom has walk in robe
- Private ensuite with double shower, stunning white stone vanity tops and double basins  $% \left( 1\right) =\left( 1\right) +\left( 1\right) +\left$
- Large open plan living/dining area with gloss tiles
- Sleek modern kitchen with black stone
- Gas cook top with canopy rangehood
- Family size main bathroom with separate bath and shower
- Large patio for entertaining
- Security screens throughout
- Fully air conditioned
- Walking distance to Stockland Woolworths a