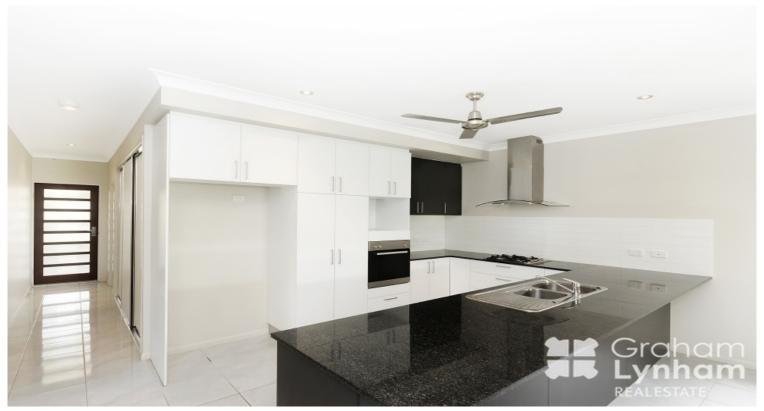

## THE PROPERTY

- 4 Generous bedrooms, all with built in robes
- Master bedroom has walk in robe
- Private ensuite with double shower, stunning white stone vanity tops and double basins  $% \left( 1\right) =\left( 1\right) +\left( 1\right) +\left$
- Large open plan living/dining area with gloss tiles
- Sleek modern kitchen with black stone
- Gas cook top with canopy rangehood
- Family size main bathroom with separate bath and shower
- Large patio for entertaining
- Security screens throughout
- Fully air conditioned
- Walking distance to Stockland Woolworths a