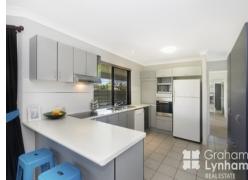

## THE PROPERTY

- Immaculately maintained and presented
- Four bedrooms, all with BIR
- Master bedroom has large shower and double vanity
- Large open plan living/dining area
- Louvre's in living areas to capture breezes
- Built in study nook
- Huge modern kitchen with ample storage including double pantry
- Dishwasher
- Fully air conditioned
- Close to all new developments happening at