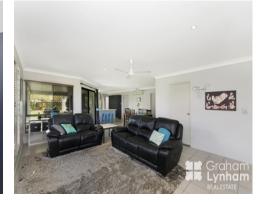

## THE PROPERTY

- Immaculately maintained and presented
- Four bedrooms, all with BIR
- Master bedroom has large shower and double vanity
- Large open plan living/dining area
- Louvre's in living areas to capture breezes
- Built in study nook
- Huge modern kitchen with ample storage including double pantry
- Dishwasher
- Fully air conditioned
- Close to all new developments happening at