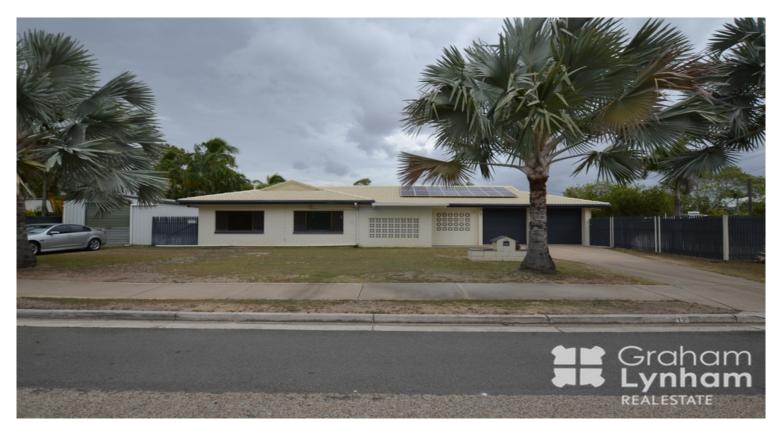

## PRICE GUIDE: \$320 - With Solar Power

Area:

802 m2

## Family All-Rounder!

1

3

If you are looking for a home that genuinely ticks ALL of the boxes then this home is a must to inspect. With a large shed, solar power and multiple living spaces it offers a unique family lifestyle.

THE PROPERTY

רכ

3

- 3 GREAT size bedrooms (all with BIR)
- Renovated bathroom with separate toilet
- A large kitchen
- Dining area
- Spacious living area
- Two smaller living areas off the main living area that are perfect for a study space, or childrens play area
- Fully air conditioned
- Entertaining area
- Large 3 bay garage with 2 roller doors
- 4.5m x 7.5m powered shed
- Storage room