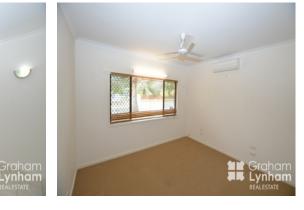

THE PROPERTY

רכ

3

- 3 GREAT size bedrooms (all with BIR)
- Renovated bathroom with separate toilet
- A large kitchen
- Dining area
- Spacious living area
- Two smaller living areas off the main living area that are perfect for a study space, or childrens play area
- Fully air conditioned
- Entertaining area
- Large 3 bay garage with 2 roller doors
- 4.5m x 7.5m powered shed
- Storage room