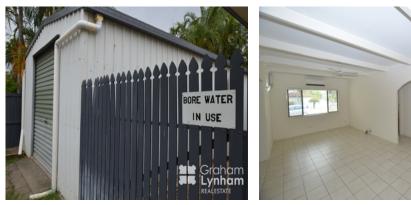

THE PROPERTY

רכ

3

- 3 GREAT size bedrooms (all with BIR)
- Renovated bathroom with separate toilet
- A large kitchen
- Dining area
- Spacious living area
- Two smaller living areas off the main living area that are perfect for a study space, or childrens play area
- Fully air conditioned
- Entertaining area
- Large 3 bay garage with 2 roller doors
- 4.5m x 7.5m powered shed
- Storage room