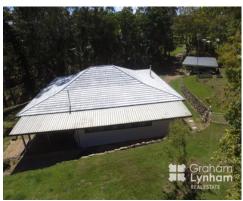

When you enter 111 Fryer's Road, through the front gates a you are met with large shed which sits of a winding track, and a glimpse of a rain forest which shades and cancels what's behind a chorus of native species which attracts an abundance of local wildlife.