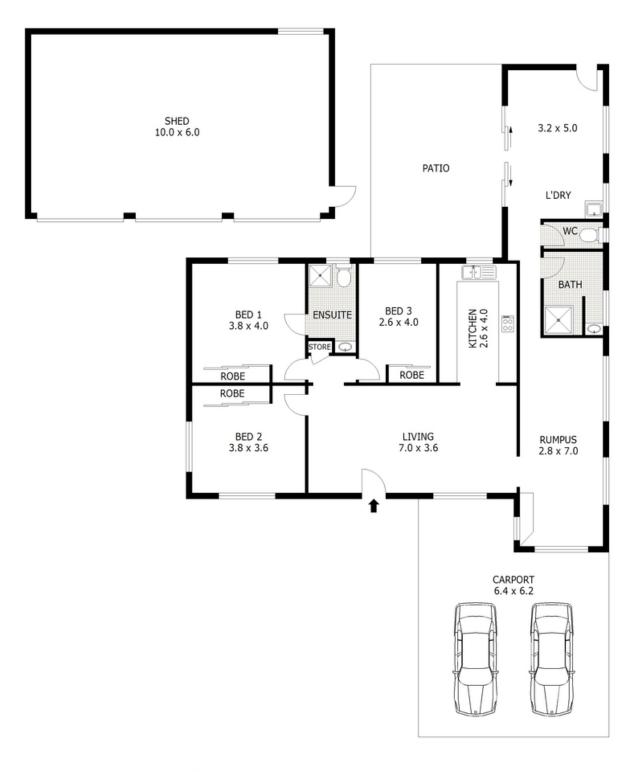

## Modern With a 3 Bay Shed!

A unique residence of unquestionable style this home is absolutely deceiving and needs to be inspected to be appreciated. A spacious 3 bedroom layout that could easily be converted into a 4 bedroom home it sits on a 947sqm allotment with a large 3 bay shed.

## THE PROPERTY

- 3 Built in bedrooms
- A spacious living area
- Separate dining area
- Second separate living area/rumpus room
- Beautiful modern kitchen with gloss laminate cupboards, lots of storage space
- Quality stainless steel appliances
- Dishwasher
- Very modern main bathroom
- Master bedroom has ensuite
- Large entertaining area

 Residence
 132 m²

 Shed
 60 m²

 Carport
 45 m²

 Patio
 29 m²