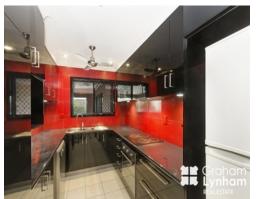

## THE PROPERTY

- 3 Built in bedrooms
- A spacious living area
- Separate dining area
- Second separate living area/rumpus room
- Beautiful modern kitchen with gloss laminate cupboards, lots of storage space
- Quality stainless steel appliances
- Dishwasher
- Very modern main bathroom
- Master bedroom has ensuite
- Large entertaining area