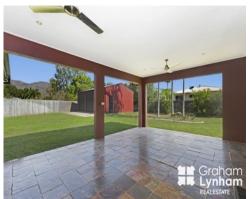

## THE PROPERTY

- 3 Built in bedrooms
- A spacious living area
- Separate dining area
- Second separate living area/rumpus room
- Beautiful modern kitchen with gloss laminate cupboards, lots of storage space
- Quality stainless steel appliances
- Dishwasher
- Very modern main bathroom
- Master bedroom has ensuite
- Large entertaining area