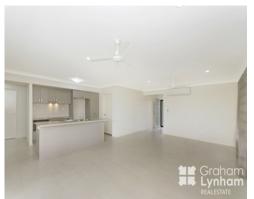

## THE PROPERTY

- 4 Bedrooms with BIR
- Master bedroom has large WIR & private ensuite
- Large open plan living/dining area
- Extra Theatre room
- Chef kitchen with quality fittings
- Tiled throughout entire home
- Security screens throughout
- Beautiful modern blinds and sheer curtains throughout
- Fully air conditioned with split systems
- Great size patio
- Internal laundry
- Side access to yard
- NBN available