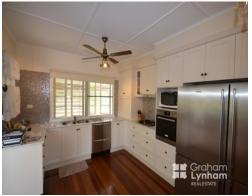

## Remarkable Family Home

This remarkable family home combines contemporary style with heritage character and places a huge emphasis on easy living.

With an infinitely practical layout the home is legal height. Upstairs features a large living area, 3 generous size bedrooms, a renovated bathroom and renovated kitchen. The home is fully air conditioned.

Polished timber floors flow throughout and the kitchen opens up to a huge deck which overlooks the backyard.

Downstairs is a rumpus room with a bar which is a really flexible space - it opens up to the backyard through beautiful original doors which enhance the heritage feel.