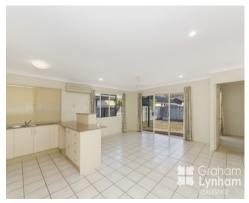

## THE PROPERTY

- \* Fully a/c 3 bedrooms with built in cupboards
- \* Main bedroom with ensuite
- \* Large open plan tiled living area
- \* Modern kitchen ovelooking living area
- \* Fully fenced and security screened
- \* Ceiling fans throughout
- \* Double garage with remote
- \* Close to Taven and shopping centre
- \* Block Size 432 sqm