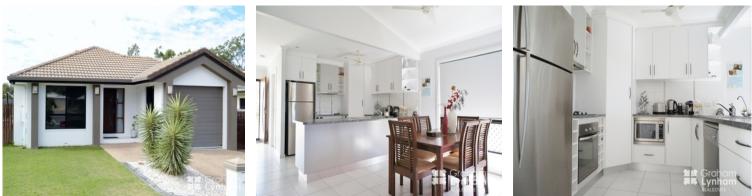

## THE PROPERTY

- 3 Spacious bedrooms
- Spacious open plan living area
- Master bedroom with built in robe and private ensuite
- Ensuite has double shower
- Gorgeous kitchen with overhead cupboards, ample storage
- Dishwasher & quality stainless steel appliances
- Large pantry
- Tiled all weather patio
- Sparkling in ground pool
- Fully air conditioned with split systems
- Fully Security Screened