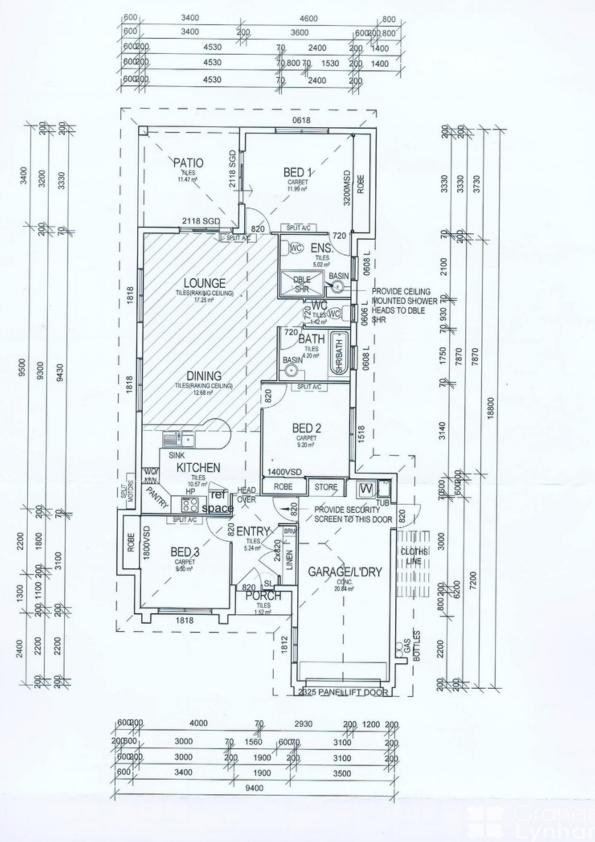

Area:

606 m2

## THE PROPERTY

- 3 Spacious bedrooms
- Spacious open plan living area
- Master bedroom with built in robe and private ensuite
- Ensuite has double shower
- Gorgeous kitchen with overhead cupboards, ample storage
- Dishwasher & quality stainless steel appliances
- Large pantry
- Tiled all weather patio
- Sparkling in ground pool
- Fully air conditioned with split systems
- Fully Security Screened