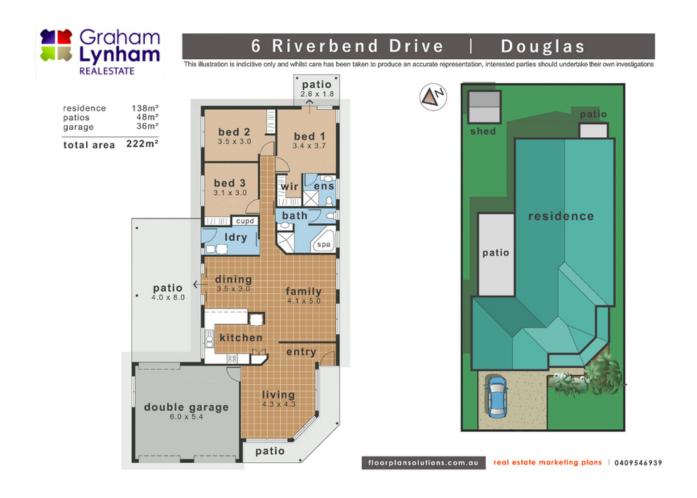

## Short walk to River, Parks and Walking/Biking tracks

Positioned in a desirable location just across from the River, in a peaceful street is this beautifully balanced residence.

Meticulously presented, it delivers a thoughtfully considered floorplan.

Conveniently located to Woolworths, The University, Hospital as well as parklands that offer shady walking tracks, BBQ areas, playground and communal tennis courts.

THE PROPERTY

- Two Separate living areas
- Large kitchen with ample storage
- Tiled living areas
- Extra height ceilings throughout
- Lots of natural light
- Three good size bedrooms
- Master bedroom has an ensuite and private