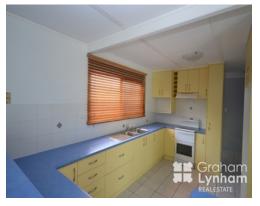

## THE PROPERTY

- Two good size bedrooms with BIR
- Spacious open plan living/dining with air conditioning
- Large kitchen with ample storage
- Bathroom with new vanity
- Internal laundry
- Fully air conditioned
- Large backyard
- Fully fenced with large fence
- Double carport
- Garden shed
- Entertaining area