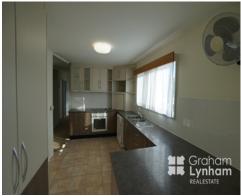

## THE PROPERTY

- 3 Bedrooms, all except 1 have built in robes
- 1 Bathroom upstairs, 1 downstairs
- Huge modern kitchen with ample storage and a large pantry
- Upstairs has separate living and dining area
- Downstairs has HUGE rumpus room + a small living area
- Internal storage area
- Great size patio for entertaining
- Single carport
- Fully fenced
- Fully air conditioned
- Short drive (walking distance even!) to JC