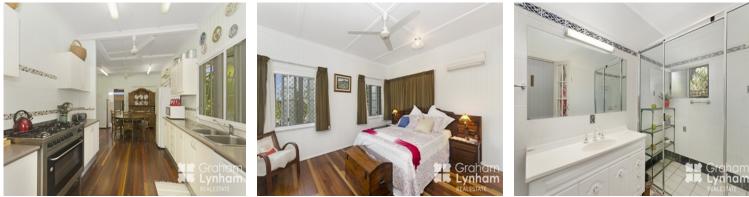

## **Gorgeous Character Filled Home**

This gracious residence offers you a stylish balance of period features and contemporary updates to form an enviable light filled and spacious home.

THE PROPERTY :

- ? 3 bedrooms all with BIR
- ? Family size main bathroom
- ? Large modern kitchen
- ? 5 Burner gas stand alone stove/oven
- ? Stunning polished oak floors
- ? Fully air conditioned
- ? Large entertaining area
- ? 599sqm allotment with established gardens
- ? Large shed