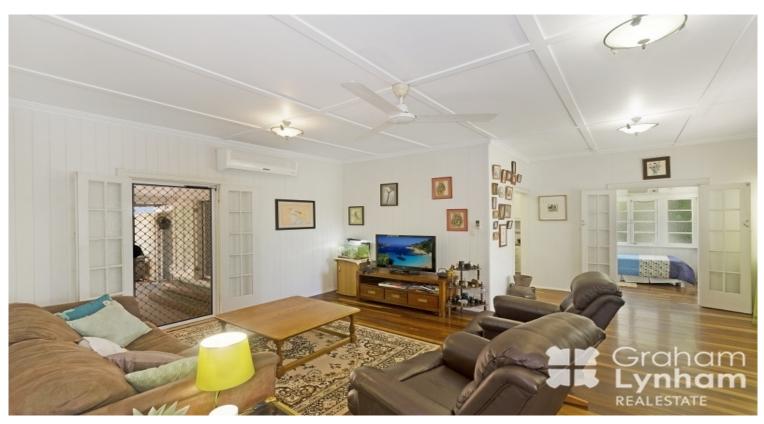

## **Gorgeous Character Filled Home**

This gracious residence offers you a stylish balance of period features and contemporary updates to form an enviable light filled and spacious home.

THE PROPERTY :

- ? 3 bedrooms all with BIR
- ? Family size main bathroom
- ? Large modern kitchen
- ? 5 Burner gas stand alone stove/oven
- ? Stunning polished oak floors
- ? Fully air conditioned
- ? Large entertaining area
- ? 599sqm allotment with established gardens
- ? Large shed