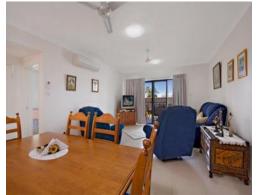

Set at the front on the complex, with private grassed court yard, the unit boasts 2 large bedrooms, one with ensuite, and the other serviced by a second bathroom and toilet.

Graced with modern colour scheme, features include a generous kitchen and dishwasher, and a large living and dining area which opens onto a front patio and private grassed court yard. A storeroom is also provided.