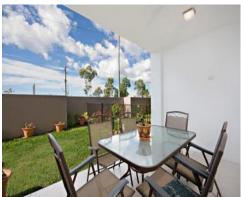

Set at the front on the complex, with private grassed court yard, the unit boasts 2 large bedrooms, one with ensuite, and the other serviced by a second bathroom and toilet.

Graced with modern colour scheme, features include a generous kitchen and dishwasher, and a large living and dining area which opens onto a front patio and private grassed court yard. A storeroom is also provided.