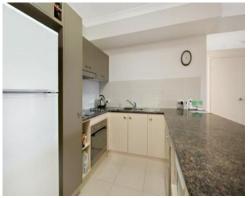

Set at the front on the complex, with private grassed court yard, the unit boasts 2 large bedrooms, one with ensuite, and the other serviced by a second bathroom and toilet.

Graced with modern colour scheme, features include a generous kitchen and dishwasher, and a large living and dining area which opens onto a front patio and private grassed court yard. A storeroom is also provided.