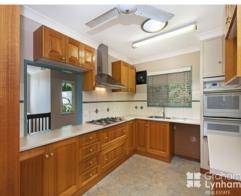

What more could you want.

Features include:

- three large bedrooms all with built ins
- 2 bathrooms up and down stairs
- open plan living area
- rumpus room with second kitchenette (perfect for teenagers retreat) Complete seperate living space downstairs.