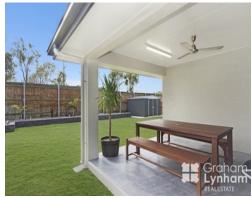

## THE PROPERTY

- 4 Generous bedrooms
- Master bedroom has WIR & private ensuite
- All bedrooms have BIR
- Open plan living/dining area
- Modern kitchen with stone benchtops and sleek appliances
- Theatre room
- Fully air conditioned
- Large patio for entertaining
- Family size main bathroom
- Double garage
- 520sqm allotment with side access
- Garden shed