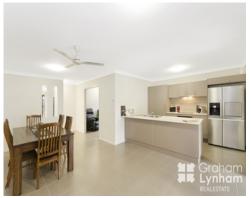

## THE PROPERTY

- 4 Generous bedrooms
- Master bedroom has WIR & private ensuite
- All bedrooms have BIR
- Open plan living/dining area
- Modern kitchen with stone benchtops and sleek appliances
- Theatre room
- Fully air conditioned
- Large patio for entertaining
- Family size main bathroom
- Double garage
- 520sqm allotment with side access
- Garden shed