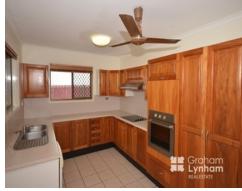

It boasts open plan living and a fully equipped timber kitchen with an abundance of storage space.

Three of the four bedrooms are at one end of the home and are serviced by the main bathroom.

The main bedroom is spacious with built in robes and a private ensuite and is located off the main living area.