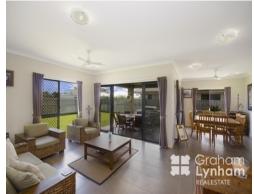

## Three Living Areas & Solar Power!

Enjoying a lovely residential setting, this modern home has been planned and designed to fulfill the requirements of a modern family's lifestyle. An abundance of natural light balanced beautifully by neutral tones throughout it features a collection of relaxed spaces. Including living areas and kids retreats that ensure there is space for the whole family to escape to, yet the central living area is refreshing and ideal for bringing everyone together.

## THE PROPERTY

- 270sqm home
- Three spacious Living areas
- Including a Kids Retreat, Theatre and Family room
- Separate dining area
- Huge kitchen with large walk in pantry
- Large free standing oven with 5 burner stove
- All bedrooms have  $\operatorname{BIR},$  one room has built in study desks
- Extra wide entry that gives a real sense of space
- Fully tiled living areas
- Walking distance to the Stockland Shopping