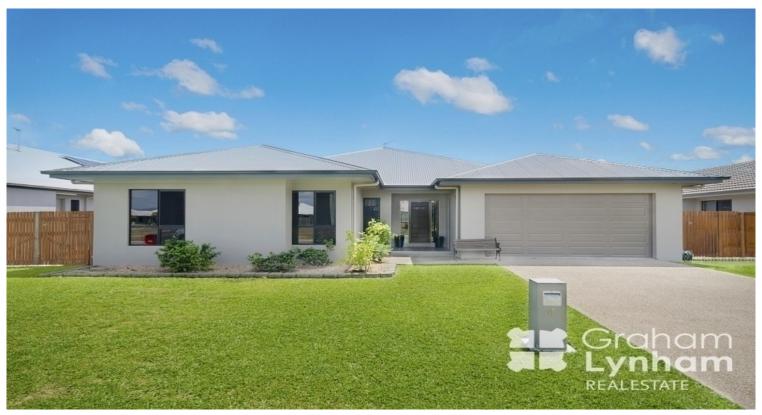

## Three Living Areas & Solar Power!

Enjoying a lovely residential setting, this modern home has been planned and designed to fulfill the requirements of a modern family's lifestyle. An abundance of natural light balanced beautifully by neutral tones throughout it features a collection of relaxed spaces. Including living areas and kids retreats that ensure there is space for the whole family to escape to, yet the central living area is refreshing and ideal for bringing everyone together.

## THE PROPERTY

- 270sqm home
- Three spacious Living areas
- Including a Kids Retreat, Theatre and Family room
- Separate dining area
- Huge kitchen with large walk in pantry
- Large free standing oven with 5 burner stove
- All bedrooms have  $\operatorname{BIR},$  one room has built in study desks
- Extra wide entry that gives a real sense of space
- Fully tiled living areas
- Walking distance to the Stockland Shopping