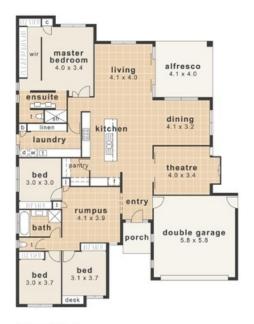

## THE PROPERTY

- 270sqm home
- Three spacious Living areas
- Including a Kids Retreat, Theatre and Family room
- Separate dining area
- Huge kitchen with large walk in pantry
- Large free standing oven with 5 burner stove
- All bedrooms have  $\operatorname{BIR},$  one room has built in study desks
- Extra wide entry that gives a real sense of space
- Fully tiled living areas
- Walking distance to the Stockland Shopping

Lynham & Co. Rental

**OFFICE** 

37Thuringowa Drive, Kirwan

07 4723 3222

floor plan

Total area 259m²

site plan

4 Ashmore Crescent | Burdell