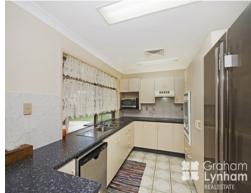

Pets allowed.

THE PROPERTY

- 4 Good size bedrooms
- Large formal living area
- Second living area
- Kitchen with ample bench space
- Induction cooktop
- Dishwasher
- Master bedroom has private ensuite and huge walk in robe
- Fully air conditioned
- Large entertaining area with built in bbq