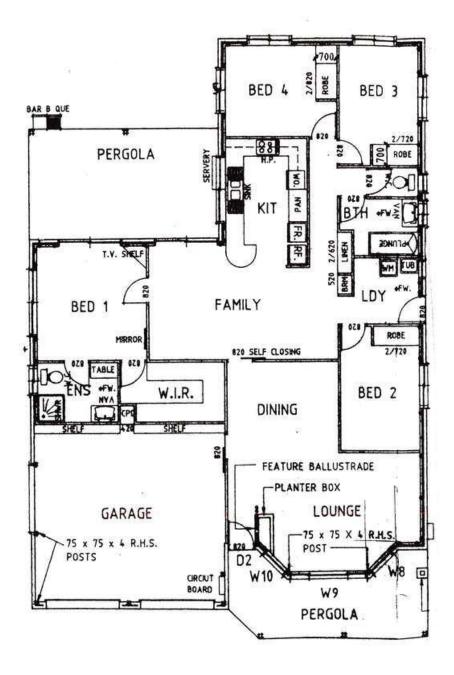

Pets allowed.

THE PROPERTY

- 4 Good size bedrooms
- Large formal living area
- Second living area
- Kitchen with ample bench space
- Induction cooktop
- Dishwasher
- Master bedroom has private ensuite and huge walk in robe
- Fully air conditioned
- Large entertaining area with built in bbq