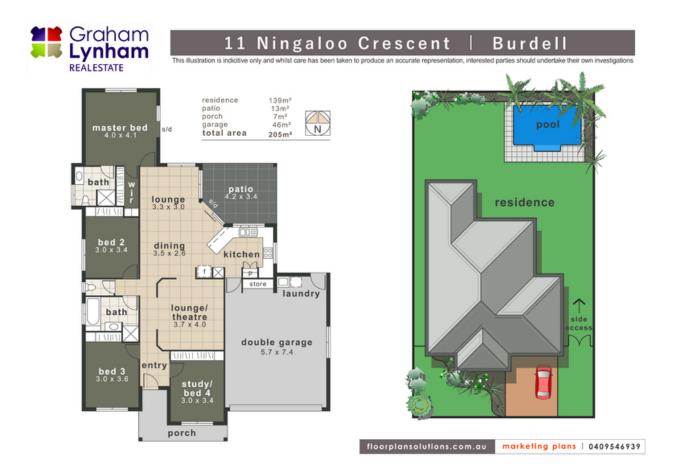

Area:

700 m2

- 4 Great size bedrooms
- -Generous open plan living area
- Second theatre room
- Tiled living and carpeted bedrooms
- Stunning modern kitchen looking out to patio
- Stainless steel appliances, dishwasher
- Fully air conditioned
- Large patio for entertaining
- Master bedroom has private en suite
- Walk in robe
- Functional, well designed layout
- Sparkling in ground pool