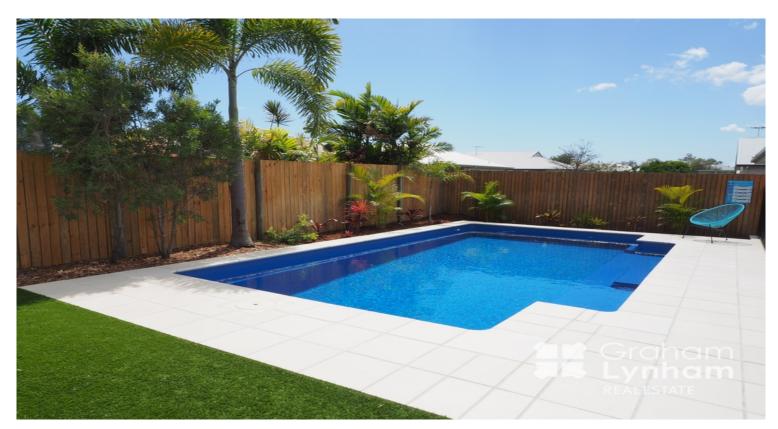

- 4 Great size bedrooms
- -Generous open plan living area
- Second theatre room
- Tiled living and carpeted bedrooms
- Stunning modern kitchen looking out to patio
- Stainless steel appliances, dishwasher
- Fully air conditioned
- Large patio for entertaining
- Master bedroom has private en suite
- Walk in robe
- Functional, well designed layout
- Sparkling in ground pool