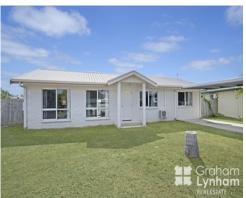

THE PROPERTY

3

- 3 Good size bedrooms
- Family size main bathroom
- Open plan living and dining area
- Ceiling fans throughout
- High ceilings in living area
- Great size back patio
- 807sqm allotment
- Side access to yard
- Single carport at front
- Cement slab at back ? perfect for addition of shed
- Garden shed
- Short drive to Deeragun Coles and specialt