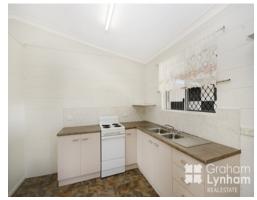

THE PROPERTY

3

- 3 Good size bedrooms
- Family size main bathroom
- Open plan living and dining area
- Ceiling fans throughout
- High ceilings in living area
- Great size back patio
- 807sqm allotment
- Side access to yard
- Single carport at front
- Cement slab at back ? perfect for addition of shed
- Garden shed
- Short drive to Deeragun Coles and specialt