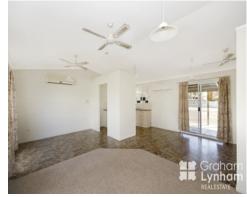

THE PROPERTY

3

- 3 Good size bedrooms
- Family size main bathroom
- Open plan living and dining area
- Ceiling fans throughout
- High ceilings in living area
- Great size back patio
- 807sqm allotment
- Side access to yard
- Single carport at front
- Cement slab at back ? perfect for addition of shed
- Garden shed
- Short drive to Deeragun Coles and specialt