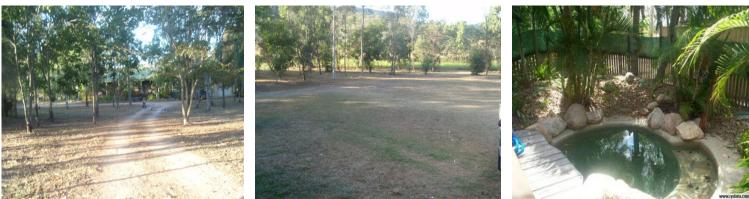

## Lovely Homestead on acreage

This home is on one and a half acres with pool. Sweeping verandahs surrounds the tree lined property. The house features polished timber floors, slate floors in the large timber kitchen, computer desk in the dining area, 2 bedrooms, main with air con and built-ins, all rooms open onto the verandahs, large bathroom with claw foot bath, ceiling fans. There is also a teenage retreat or visitors quarters in the train carriage which can be access via the verandah which comes with its own shower and kitchen. A must to inspect.