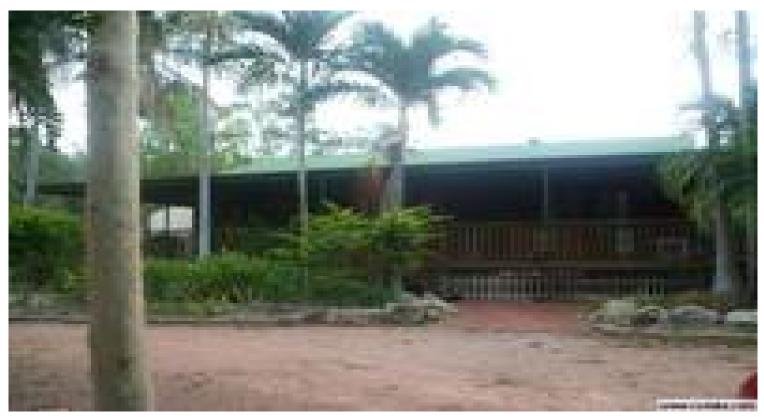

## Lovely Homestead on acreage

This home is on one and a half acres with pool. Sweeping verandahs surrounds the tree lined property. The house features polished timber floors, slate floors in the large timber kitchen, computer desk in the dining area, 2 bedrooms, main with air con and built-ins, all rooms open onto the verandahs, large bathroom with claw foot bath, ceiling fans. There is also a teenage retreat or visitors quarters in the train carriage which can be access via the verandah which comes with its own shower and kitchen. A must to inspect.