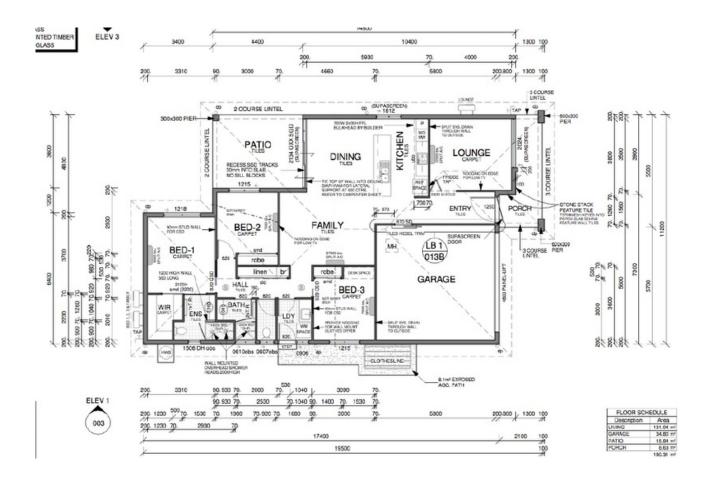

Area:

563 m2

- THE PROPERTY
- 3 Great size bedrooms
- Master bedroom has WIR and private ensuite
- Large open plan living/dining area
- Separate media room
- Stunning modern kitchen
- Stone benchtops
- Modern stainless steel appliances
- Crim safe & security screens throughout
- Fully air conditioned
- Tiled living areas, carpeted bedrooms
- Side access to yard
- Great size entertaining area
- Walking distance to a Pirate Park for chil