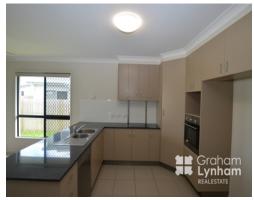

## THE PROPERTY

- 4 Large bedrooms all with BIR
- 2 Modern bathrooms
- Huge open plan living/dining area
- Second living area
- Beautiful kitchen with stone bench tops and stainless steel appliances
- Dishwasher
- Fully air conditioned with split systems
- Security screens throughout
- Tiled living areas
- Carpeted bedroom
- Internal laundry
- Walking distance to a Pirate Park for chil