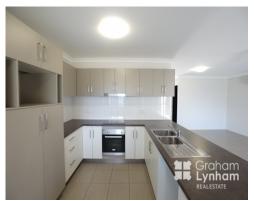

## THE PROPERTY

- 4 Great size bedrooms
- Master bedroom has WIR & private ensuite
- Remaining bedrooms have built in mirrored robes
- Spacious living dining area
- Huge kitchen with modern appliances
- Tiled throughout
- Huge main bathroom with separate bath and shower
- Bigger than average patio
- Double remote garage
- Fully air conditioned with split systems
- Ceiling fans throughout
- Internal laundry
- Short drive to Northshore Stockland Centre