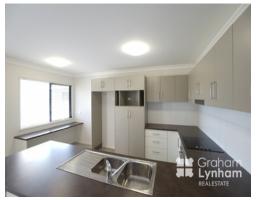

## THE PROPERTY

- 4 Great size bedrooms
- Master bedroom has WIR & private ensuite
- Remaining bedrooms have built in mirrored robes
- Spacious living dining area
- Huge kitchen with modern appliances
- Tiled throughout
- Huge main bathroom with separate bath and shower
- Bigger than average patio
- Double remote garage
- Fully air conditioned with split systems
- Ceiling fans throughout
- Internal laundry
- Short drive to Northshore Stockland Centre