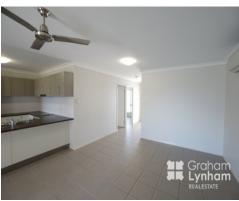

## THE PROPERTY

- 4 Great size bedrooms
- Master bedroom has WIR & private ensuite
- Remaining bedrooms have built in mirrored robes
- Spacious living dining area
- Huge kitchen with modern appliances
- Tiled throughout
- Huge main bathroom with separate bath and shower
- Bigger than average patio
- Double remote garage
- Fully air conditioned with split systems
- Ceiling fans throughout
- Internal laundry
- Short drive to Northshore Stockland Centre