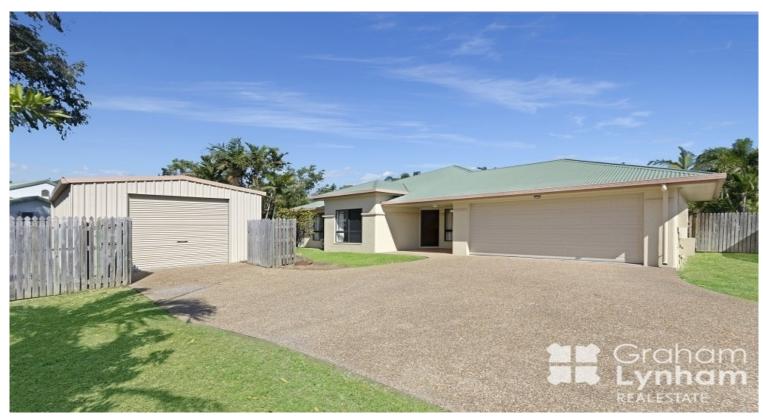

## **Huge Home With Shed**

Enjoying a coveted Riverside location this large family home has just been freshly painted throughout with new carpets installed. With a huge open plan living dining, great size patio and fully air conditioned throughout it also has the fantastic addition of a shed.

THE PROPERTY

- 4 Good size bedrooms
- All with BIR
- Master bedroom has private ensuite
- Master bedroom has his and hers WIR
- Massive open plan living/dining area
- Good size kitchen with ample storage
- Electric oven, gas stove top large pantry
- Family size master bedroom
- Large patio
- Double lock up garage
- Internal laundry
- AVAILABLE NOW Call today for a private ins