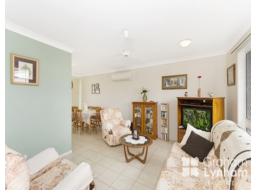

## THE PROPERTY

- 2 Spacious bedrooms
- Open plan living/dining area
- Large kitchen with ample benchspace and upright oven
- Security screens throughout
- Modern bathroom with spacious shower
- Fully air conditioned
- Ceiling fans throughout
- Huge patio
- Single remote lock up garage