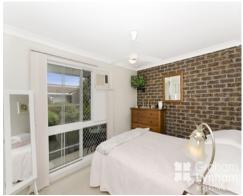

## THE PROPERTY

- 2 Spacious bedrooms
- Open plan living/dining area
- Large kitchen with ample benchspace and upright oven
- Security screens throughout
- Modern bathroom with spacious shower
- Fully air conditioned
- Ceiling fans throughout
- Huge patio
- Single remote lock up garage