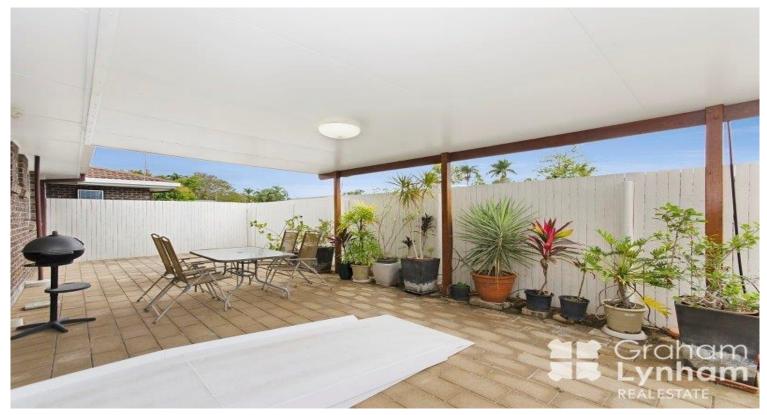

## THE PROPERTY

- 2 Spacious bedrooms
- Open plan living/dining area
- Large kitchen with ample benchspace and upright oven
- Security screens throughout
- Modern bathroom with spacious shower
- Fully air conditioned
- Ceiling fans throughout
- Huge patio
- Single remote lock up garage