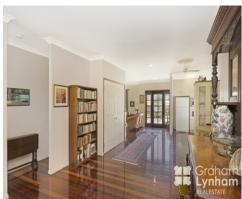

## THE PROPERTY

- Beautiful street appeal
- Formal lounge
- Open plan living dining area
- Large kitchen with dishwasher
- 3 Great size bedrooms
- Master bedroom has private ensuite and WIR
- Polished timber floors
- High ceilings
- Main bathroom has large corner bath
- Fully air conditioned
- Ceiling fans throughout
- Deck at back overlooking landscape
- Short drive to Fairfield waters shopping p