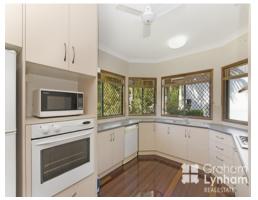

## THE PROPERTY

- Beautiful street appeal
- Formal lounge
- Open plan living dining area
- Large kitchen with dishwasher
- 3 Great size bedrooms
- Master bedroom has private ensuite and WIR
- Polished timber floors
- High ceilings
- Main bathroom has large corner bath
- Fully air conditioned
- Ceiling fans throughout
- Deck at back overlooking landscape
- Short drive to Fairfield waters shopping p