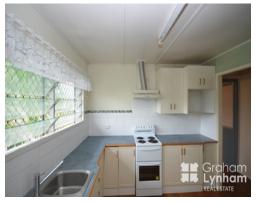

## **Too Much House - Too Little Price**

- \* Highset 3 bedroom
  - \* 2 built-in robes
  - \* main air conditioned
  - \* large living area
  - \* modern kitchen
  - \* balcony off main bedroom
  - \* polished timber floors
  - \* screens & ceiling fans
  - \* tropical garden with paved sitting area
  - \* 2 lockable car spaces
  - \* closed in underneath
  - \* high timber fences with double gates
  - \* walk to schools, shops & transport