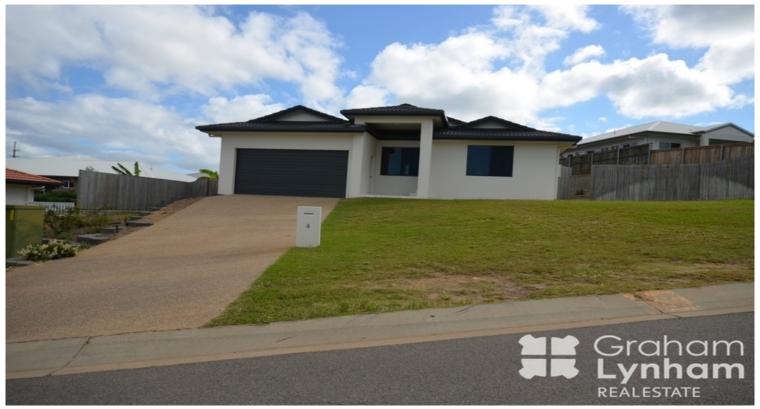

## **High On The Hill At Riverside Ridge**

Lovely family home only 12 months old with views of the mountains. Fully tiled throughout, fully air conditioned, seperate lounge and dining area, 4 built in bedrooms, master with walk in robe and ensuite with dual shower heads. Family room, large kitchen with brand new dishwasher, open plan living areas, good size internal laundry, large covered entertainment area with ceiling fan, garden shed, double lockup garage with remotes, good size yard, fully fenced, security screens throughout, close to hospital, university and Stockland Shopping Centre