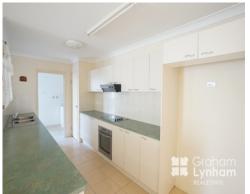

## THE PROPERTY

- 3 Bedrooms all with BIR
- Master bedroom is extra size
- Huge open plan living/dining area
- Second living area
- Large galley style kitchen
- Family size main bathroom
- Toilet has second vanity
- Fully air conditioned
- Fully enclosed patio
- Internal laundy
- Double garage
- Security screens throughout