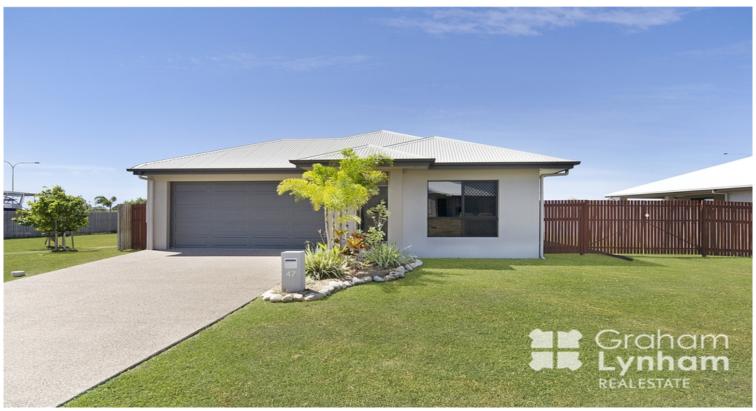

Area: 566 m2

## 4.5m x 3m Shed

Imagine the ultimate family lifestyle embracing your community, space and quaility in idyllic surrounds. This property has many highlights including a  $4.5 \,\mathrm{m}\,\mathrm{x}\,3\mathrm{m}\,\mathrm{Shed}$  and side access to the backyard. Pets on application.

## THE PROPERTY

- 4.5m x 3m Shed
- 4 great size bedrooms
- Modern and stylish throughout
- Spacious open plan living/dining area
- Well Appointed kitchen with stone benchtops, double pantry and ample storage
- Great size bedrooms all with BIR
- Master bedroom has WIR and private ensuite
- Family size main bathroom
- Internal laundry
- Fully air conditioned with split systems throughout
- Tiled living, carpeted bedrooms