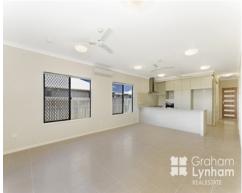

## THE PROPERTY

- 4.5m x 3m Shed
- 4 great size bedrooms
- Modern and stylish throughout
- Spacious open plan living/dining area
- Well Appointed kitchen with stone benchtops, double pantry and ample storage
- Great size bedrooms all with BIR
- Master bedroom has WIR and private ensuite
- Family size main bathroom
- Internal laundry
- Fully air conditioned with split systems throughout
- Tiled living, carpeted bedrooms