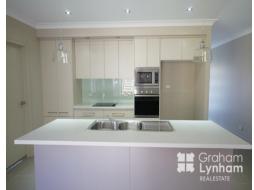

## THE PROPERTY

- 3 Bedrooms all with BIR
- 2 Modern bathrooms
- Theatre room
- Open plan living/dining area
- Stylish kitchen with large island bench and ample storage
- Internal laundry
- Master bedroom has large WIR and private ensuite
- Ensuite is stunning with double vanity, large shower and separate toilet
- Security cameras
- NBN internet available
- Double garage with extra roller door to ac