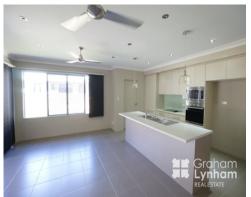

## THE PROPERTY

- 3 Bedrooms all with BIR
- 2 Modern bathrooms
- Theatre room
- Open plan living/dining area
- Stylish kitchen with large island bench and ample storage
- Internal laundry
- Master bedroom has large WIR and private ensuite
- Ensuite is stunning with double vanity, large shower and separate toilet
- Security cameras
- NBN internet available
- Double garage with extra roller door to ac