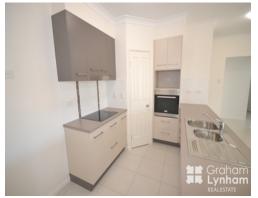

Make use of your gormet kitchen to inspire some fabulous meals to share.

Spend afternoons on the patio with the cool breeze floating past and a beer in your hand!

Perfection - and just minutes away from Riverview Tavern, Ross River, Lavarack Barrack, The Hospital and The University.