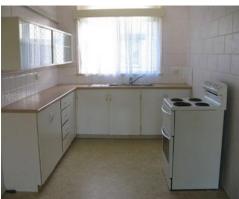

- \* 2 bedrooms with built in wardrobes
- \* Fully air conditioned
- \* Open plan living and dining
- \* Balcony full length of unit provides a glimpse of the water
- \* On site covered parking for 1 vehicle as well as visitor parking
- \* Lockable laundry/storeroom
- \* Previously rented at \$290 per week
- \* Body Corporate Fees approx \$1,100 half year
- \* Rates approx \$1,150 half year