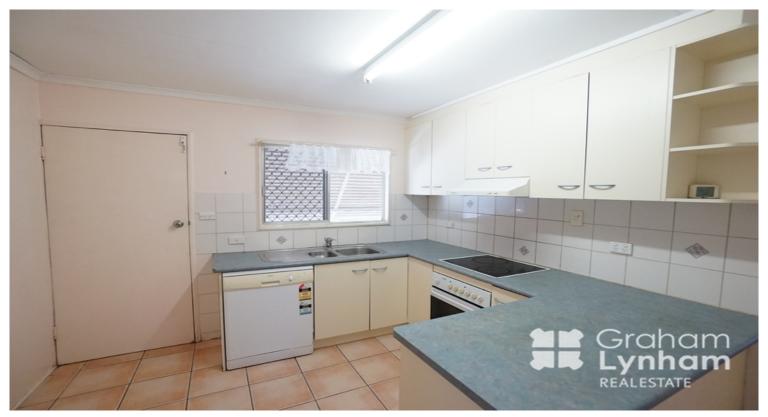

## THE PROPERTY

- Upstairs, 3 Bedrooms
- Large open plan living area
- Separate dining area
- Good size kitchen
- Family size bathroom
- Inground pool
- Rumpus room downstairs
- Extra room downstairs
- Alfresco entertaining area
- 607sqm allotment