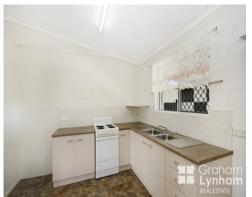

## THE PROPERTY

- 3 Good size bedrooms
- Family size main bathroom
- Open plan living and dining area
- Ceiling fans throughout
- High ceilings in living area
- Great size back patio - 807sqm allotment
- Side access to yard
- Single carport at front
- Cement slab at back? perfect for addition of shed
- Garden shed
- Short drive to Deeragun Coles and specialt