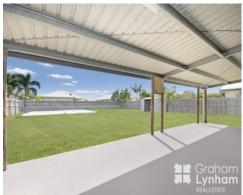

## THE PROPERTY

- 3 Good size bedrooms
- Family size main bathroom
- Open plan living and dining area
- Ceiling fans throughout
- High ceilings in living area
- Great size back patio - 807sqm allotment
- Side access to yard
- Single carport at front
- Cement slab at back? perfect for addition of shed
- Garden shed
- Short drive to Deeragun Coles and specialt