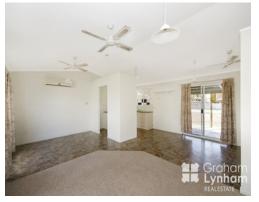

## THE PROPERTY

- 3 Good size bedrooms
- Family size main bathroom
- Open plan living and dining area
- Ceiling fans throughout
- High ceilings in living area
- Great size back patio - 807sqm allotment
- Side access to yard
- Single carport at front
- Cement slab at back? perfect for addition of shed
- Garden shed
- Short drive to Deeragun Coles and specialt