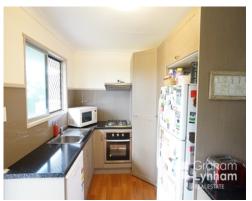

## THE PROPERTY

- 3 Great size bedrooms
- Open plan living dining area
- Stunning modern kitchen
- Renovated bathroom
- Small front balcony
- Great size carport- Side access to 646sqm backyard
- Two rooms downstairs
- Storage downstairs
- Alfresco entertaining area at the side of the home
- Air conditioners throughout