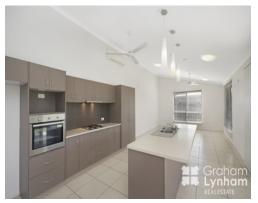

## THE PROPERTY

- 4 Great size bedrooms
- Theatre room at front of home
- Fully tiled throughout
- Cathedral ceilings in living area
- Open plan living dining
- Beautiful modern kitchen which opens out to patio
- Entertaining area
- Fully air conditioned
- Master bedroom has BIR & ensuite
- Study nook
- Huge 1018sqm allotment