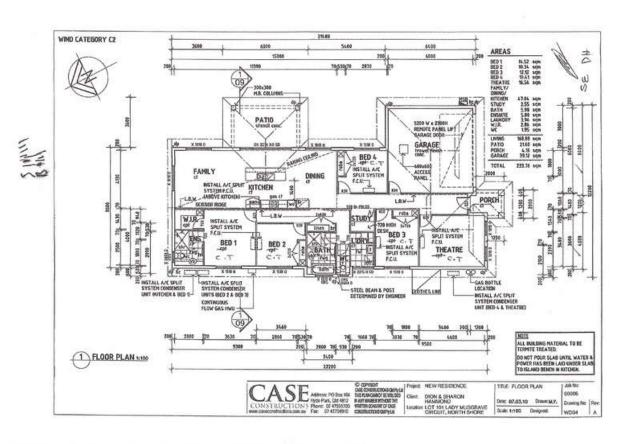

## THE PROPERTY

- 4 Great size bedrooms
- Theatre room at front of home
- Fully tiled throughout
- Cathedral ceilings in living area
- Open plan living dining
- Beautiful modern kitchen which opens out to patio
- Entertaining area
- Fully air conditioned
- Master bedroom has BIR & ensuite
- Study nook
- Huge 1018sqm allotment