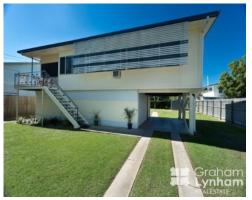

## **Designed For Light and Living**

This home has been tastefully renovated with 3 large bedrooms, 2 with brand new built-in robes and the main has a large robe with builtin dressing table. Fully air conditioned throughout, polished timber floors and seperate living and dining area but all areas are open plan. Modern kitchen and bathroom. Lovely front verandah to relax after work or entertain underneath and overlook the lovely gardens and yard.