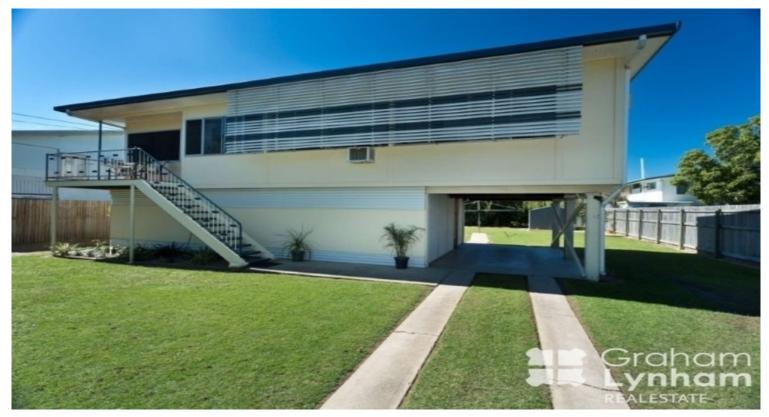

## **Designed For Light and Living**

This home has been tastefully renovated with 3 large bedrooms, 2 with brand new built-in robes and the main has a large robe with builtin dressing table. Fully air conditioned throughout, polished timber floors and seperate living and dining area but all areas are open plan. Modern kitchen and bathroom. Lovely front verandah to relax after work or entertain underneath and overlook the lovely gardens and yard.