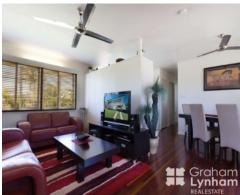

## **Designed For Light and Living**

This home has been tastefully renovated with 3 large bedrooms, 2 with brand new built-in robes and the main has a large robe with builtin dressing table. Fully air conditioned throughout, polished timber floors and seperate living and dining area but all areas are open plan. Modern kitchen and bathroom. Lovely front verandah to relax after work or entertain underneath and overlook the lovely gardens and yard.