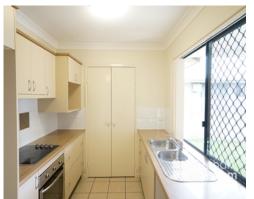

## THE PROPERTY

- Two large living areas
- Dining area
- Modern kitchen with large pantry
- 4 good size bedrooms with BIR
- Master bedroom has WIR
- Large family size bedroom
- Completely tiled throughout
- Huge entertaining area
- Air conditioned throughout
- Security screened throughout
- Good size backyard
- Fully fenced