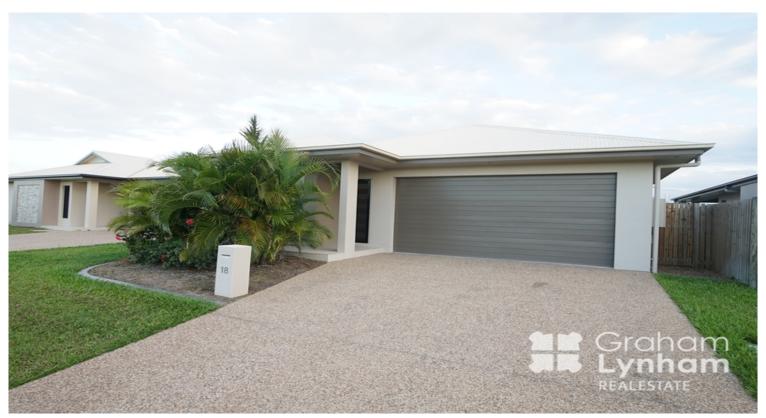

416 m2 Area:

## **Solar Power + Theatre room**

This sleek and stylish home provides the ultimate carefree haven, the perfect size for couples and families alike. With two living areas, a beautiful modern kitchen and a study it easily puts itself above others rental properties on the market.

## THE PROPERTY

- 4 Good size bedrooms
- All bedrooms have BIR
- Master bedroom has large WIR & private en suite
- En suite has double shower
- Large open plan living/dining area
- Modern kitchen with stone benchtops
- Family size main bathroom with separate bath and shower
- Study at front which could also be used as a kids toy area
- Great size patio