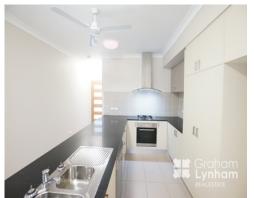

## THE PROPERTY

- 4 Good size bedrooms
- All bedrooms have BIR
- Master bedroom has large WIR & private en suite
- En suite has double shower
- Large open plan living/dining area
- Modern kitchen with stone benchtops
- Family size main bathroom with separate bath and shower
- Study at front which could also be used as a kids toy area
- Great size patio