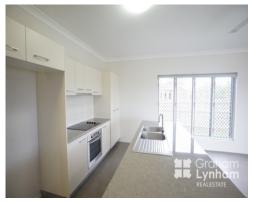

## THE PROPERTY

- 3 Good size bedrooms
- 2 Bedrooms have BIR
- Master bedroom has walk in robe and private ensuite
- Spacious open plan living areas
- Ceiling fans throughout
- Large entertaining area
- Internal laundry
- Fully air conditioned
- Modern kitchen
- Dishwasher
- Extra cement pad for extra entertaining ar