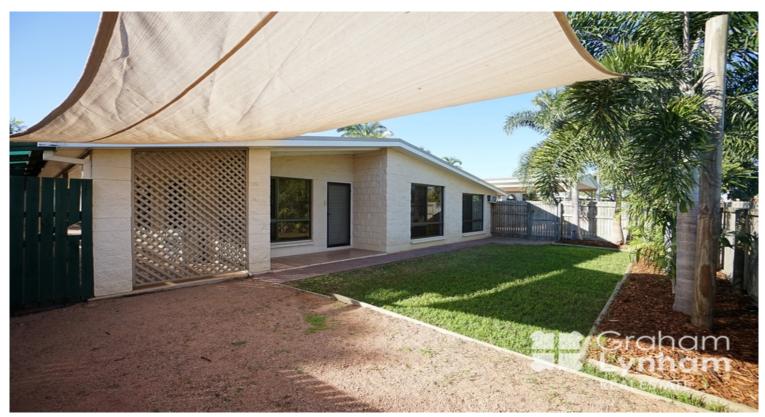

## Huge Shed (With Kitchenette & Bathroom)

Located in a tightly-held and highly sought after position, this spacious home features grand proportions throughout with a selection of living areas. With the unique addition of a large powered shed this property is sure to impress!

- THE PROPERTY
- 5 Bedrooms
- Two living areas (one with built in TV unit)
- Large kitchen
- Separate dining area
- Family size main bathroom
- Air conditioned throughout
- Large powered shed
- Shed has kitchenette and bathroom
- Garden shed
- Area at the side perfect for entertaining
- Fully fenced
- Double carport
- Available NOW Call today for a private ins